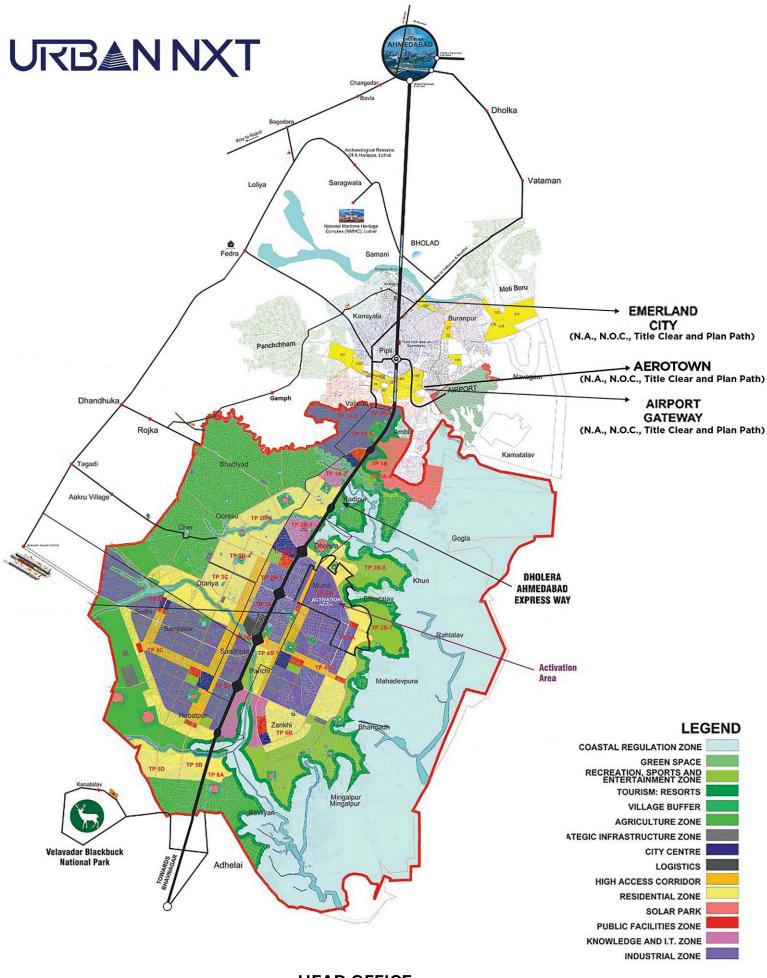

#### WHY INVEST IN

India's first Semi-Con city The semiconductor plant will be built in the Dholera SR.

Excellent Connectivity through rail, road, express highway, international

cities in India and one amongst Top 12 fastest growing cities in the world.

A valued proposition for local domestic, retail and

To be developed at 1.5x times the size of Singapore and approx the size of Shenzhen.

The Biggest hub of DMIC Dholera is well connected to Delhi-Mumbai Int1 Comidor.

jointly by Gujarat State Governe ment and Central Government.

First choice for smart investors owing to its strategic location, the government.