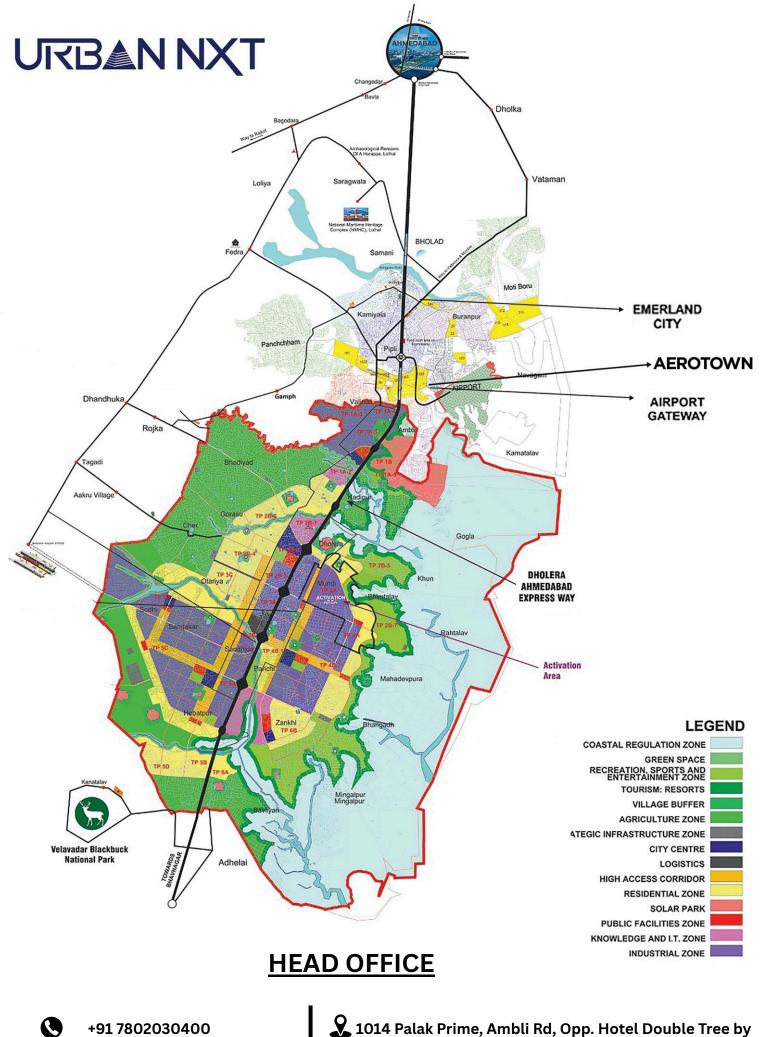

# AEROTOWN

## WHY INVEST IN DHOLERA?

India's first Semi-Con city The semiconductor plant will be built in the Dholera SR.

To be developed at 1.5x times the size of Singapore and approx the size of Shenzhen.

Excellent Connectivity through rail, road, express highway, international airport, metro & port.

The Biggest hub of DMIC Dholera is well connected to Delhi-Mumbai Int1 Comidor.

Rated by Forbes as one of its kind cities in India and one amongst Top 12 fastest growing cities in the world.

Development plans undertaken jointly by Gujarat State Governe ment and Central Government.

A valued proposition for local domestic, retail and international investors.

First choice for smart investors owing to its strategic location, current prices and thrust from the government.