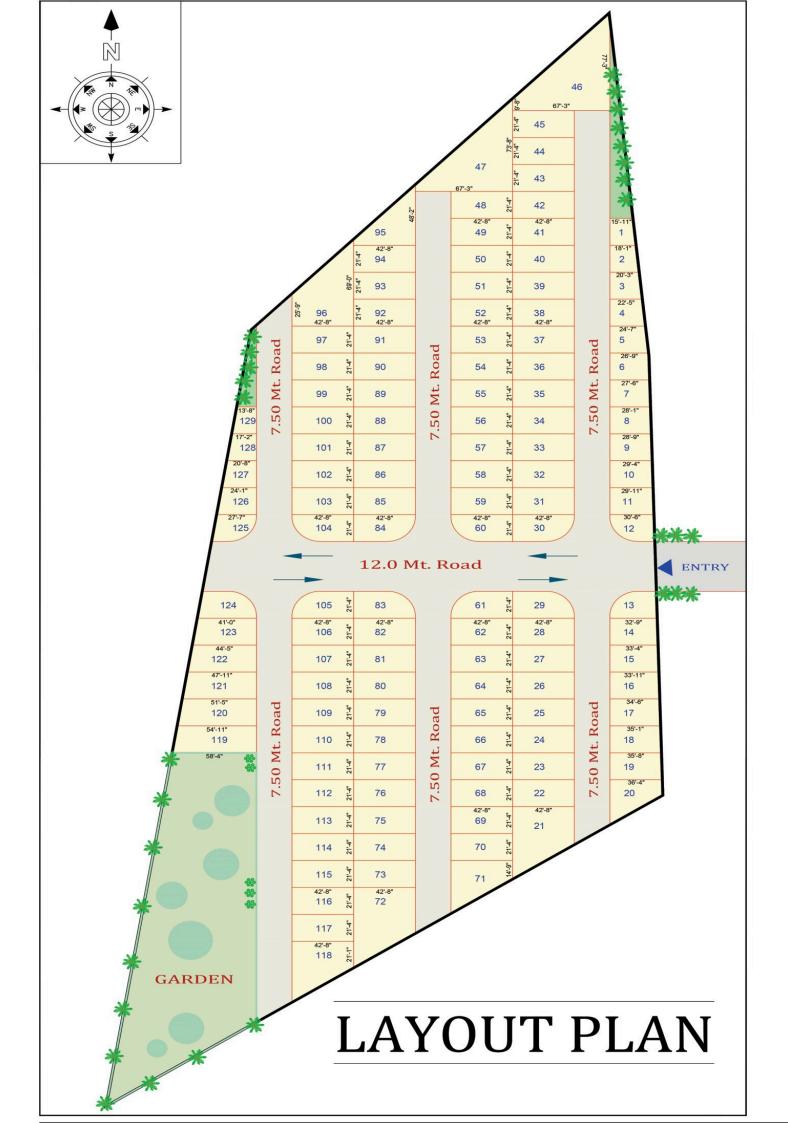

#### AREA TABLE

|                | PLOT AREA   | PLOT AREA   | SALEABLE            | SALEABLE            |
|----------------|-------------|-------------|---------------------|---------------------|
| PLOT NO.       | (IN SQ.MT.) | (IN SQ.YD.) | AREA<br>(IN SQ.MT.) | AREA<br>(IN SQ.YD.) |
| 1              | 33.73       | 40          | 54.02               | 65                  |
| 2              | 38.02       | 45          | 60.89               | 73                  |
| 3              | 42.31       | 51          | 67.76               | 81                  |
| 4              | 46.57       | 56          | 74.59               | 89                  |
| 5              | 50.83       | 61          | 81.41               | 97                  |
| 6              | 53.79       | 64          | 86.15               | 103                 |
| 7              | 55.15       | 66          | 88.33               | 106                 |
| 8              | 56.29       | 67          | 90.15               | 108                 |
| 9              | 57.46       | 69          | 92.03               | 110                 |
| 10             | 58.63       | 70          | 93.90               | 112                 |
| 11             | 59.80       | 72          | 95.78               | 115                 |
| 12             | 53.20       | 64          | 85.21               | 102                 |
| 13             | 56.48       | 68          | 90.46               | 102                 |
| 14             | 63.77       | 76          | 102.13              | 122                 |
| 14             | 66.53       | 80          | 102.13              | 122                 |
| 15             | 67.53       | 81          | 108.16              | 127                 |
| 17             | 68.83       | 82          | 110.24              | 132                 |
| 18             | 70.00       | 84          | 112.11              | 134                 |
| 19             | 71.14       | 85          | 113.94              | 134                 |
| 20             | 81.45       | 97          | 130.45              | 156                 |
| 20             | 173.48      | 207         | 277.85              | 332                 |
| 22 TO 28       | 84.50       | 101         | 135.34              | 162                 |
| 22, 30         | 76.76       | 92          | 122.94              | 102                 |
| 31 TO 45       | 84.50       | 101         | 135.34              | 162                 |
| 46             | 271.31      | 324         | 434.53              | 520                 |
| 40             | 247.10      | 296         | 395.76              | 473                 |
| 47<br>48 TO 59 | 84.50       | 101         | 135.34              | 162                 |
| 60, 61         | 76.76       | 92          | 122.94              | 102                 |
| 62 TO 70       | 84.50       | 101         | 135.34              | 162                 |
| 71             | 112.51      | 135         | 180.20              | 216                 |
| 72             | 198.44      | 237         | 317.82              | 380                 |
| 73 TO 82       | 84.50       | 101         | 135.34              | 162                 |
| 83, 84         | 76.76       | 92          | 122.94              | 102                 |
| 85 TO 94       | 84.50       | 101         | 135.34              | 162                 |
| 95             | 105.30      | 126         | 168.65              | 202                 |
| 96             | 187.59      | 224         | 300.45              | 359                 |
| 97 TO 103      | 84.50       | 101         | 135.34              | 162                 |
| 104, 105       | 76.76       | 92          | 122.94              | 102                 |
| 106 TO 117     | 84.50       | 101         | 135.34              | 147                 |
| 118            | 119.01      | 142         | 190.61              | 228                 |
| 119            | 112.06      | 134         | 179.48              | 215                 |
| 120            | 105.17      | 126         | 168.44              | 201                 |
| 120            | 98.28       | 118         | 157.41              | 188                 |
| 121            | 91.42       | 109         | 146.42              | 175                 |
| 122            | 84.56       | 109         | 135.43              | 162                 |
| 123            | 69.93       | 84          | 112.00              | 134                 |
| 124            | 50.30       | 60          | 80.56               | 96                  |
| 125            | 51.19       | 61          | 81.99               | 98                  |
| 120            | 44.33       | 53          | 71.00               | 85                  |
| 127            | 37.44       | 45          |                     | 72                  |
|                |             |             | 59.96               |                     |
| 129            | 30.55       | 37          | 48.93               | 59                  |