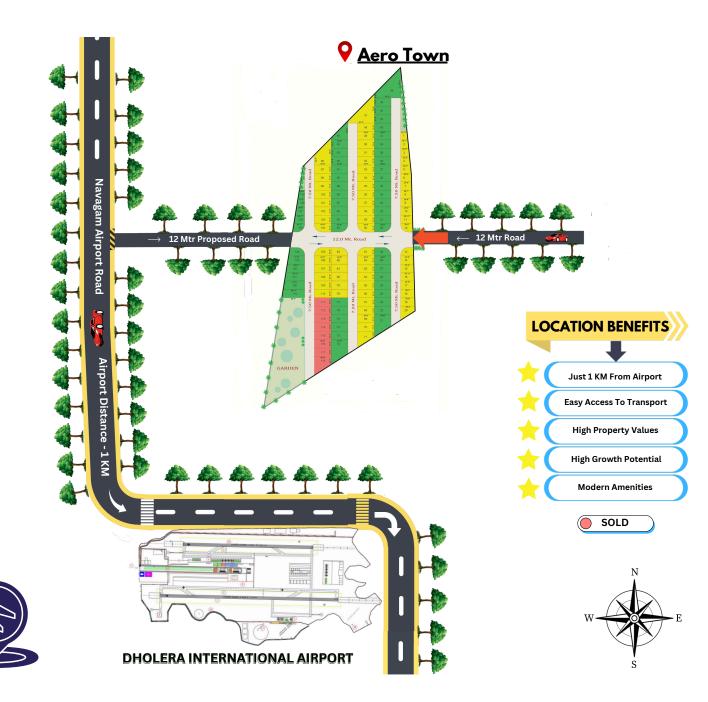

## WHY INVEST IN DHOLERA?

India's first Semi-Con city The semiconductor plant will be built in the Dholera SR.

To be developed at 1.5x times the size of Singapore and approx the size of Shenzhen.

Excellent Connectivity through rail, road, express highway, international airport, metro & port.

The Biggest hub of DMIC Dholera is well connected to Delhi-Mumbai Int1 Comidor.

Rated by Forbes as one of its kind cities in India and one amongst Top 12 fastest growing cities in the world.

Development plans undertaken jointly by Gujarat State Governe ment and Central Government.

A valued proposition for local domestic, retail and international investors.

First choice for smart investors owing to its strategic location, current prices and thrust from the government.